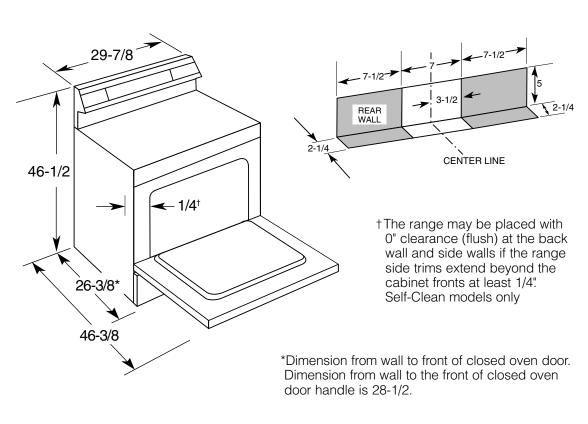

#### **Dimensions (in inches)**

| KW Rating            |      |
|----------------------|------|
| 240V                 | 10.5 |
| 208V                 | 7.9  |
| Breaker Size         |      |
| 40 Amps <sup>†</sup> |      |

\*Note: Check local codes for required breaker size.

A properly grounded branch circuit with a 3 prong grounding type receptacle is required for Hotpoint ranges.

**Note:** 30" Electric Ranges conform to U.L. requirements for 0" spacing from walls below countertops. However some kitchen cabinet finishes can be damaged by heat from the range heating elements. It is recommended that a clearance of at least 1-1/2 inches be maintained to walls. Where varnished wood or plastic film finishes are used, a minimum clearance of 6 inches should be maintained.

**Receptacle Locations:** Locally approved flexible service cord or conduit must be used because terminals are not accessible after range installation. See shaded area in drawing for location of electrical outlet box. Recommended outlet locations allow range to be installed directly against rear wall.

**Installation Information:** Before installing, consult installation instructions packed with product for current dimensional data.

All Hotpoint ranges are equipped with an Anti-Tip device. The installation of this device is an important, required step in the installation of the range.